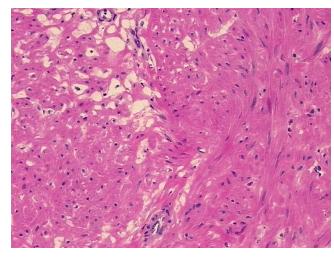

s:

**CASE Diagnosis (from** 

medical center path

report):

Leiomyoma of myometrium

**Age:** 31

Gender: Female

Tumor Grade: Not Reported

Minimum Stage

Grouping:

Not Reported



**OriGene Technologies, Inc.** 9620 Medical Center Drive, Ste 200

CN: techsupport@origene.cn

Rockville, MD 20850, US Phone: +1-888-267-4436 https://www.origene.com techsupport@origene.com EU: info-de@origene.com

#### Frozen Tissue Sections, Myometrium - CS600962

T (Extent of Primary

Tumor):

Not Reported

N (Lymph node

Not Reported

metastasis):

M (Distant metastasis): Not Reported

**Storage:** Store frozen tissue sections at -80°C.

Stability: All frozen tissue sections are stable for 1 year from date of purchase if stored at -80°C

without repeated freeze/thaws.

# **Product images:**



4x Image



20x Image