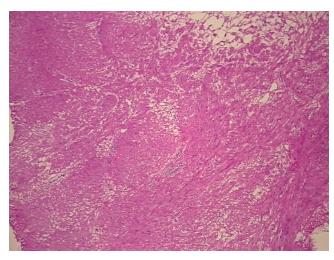

0%

Necrosis:

**CASE Diagnosis (from** 

medical center path

report):

Leiomyoma of myometrium

**Age:** 31

Gender: Female

Tumor Grade: Not Reported

Minimum Stage

Grouping:

Not Reported



**OriGene Technologies, Inc.** 9620 Medical Center Drive, Ste 200

CN: techsupport@origene.cn

Rockville, MD 20850, US Phone: +1-888-267-4436 https://www.origene.com techsupport@origene.com EU: info-de@origene.com

#### Frozen Tissue Sections, Myometrium - CS600962

T (Extent of Primary

Tumor):

Not Reported

N (Lymph node

Not Reported

metastasis):

M (Distant metastasis): Not Reported

**Storage:** Store frozen tissue sections at -80°C.

Stability: All frozen tissue sections are stable for 1 year from date of purchase if stored at -80°C

without repeated freeze/thaws.

# **Product images:**



4x Image



20x Image