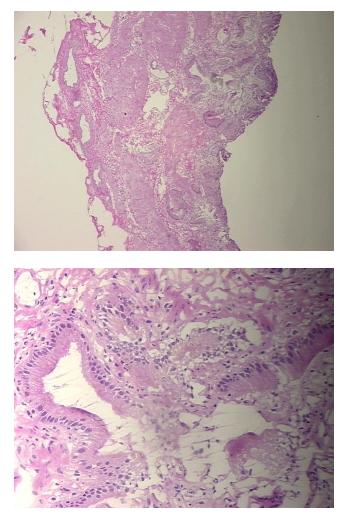

| Product Type:                                           | Frozen Sections                                                                                         |
|---------------------------------------------------------|---------------------------------------------------------------------------------------------------------|
| Disease State:                                          | Other Disease                                                                                           |
| Diagnosis Category:                                     | Gallbladder Disease                                                                                     |
| Tissue:                                                 | Gallbladder                                                                                             |
| Frozen Sample ID:                                       | FR00000C6F                                                                                              |
| Case ID:                                                | CU000000347                                                                                             |
| Tissue of Origin:                                       | Gallbladder                                                                                             |
| Site of Finding:                                        | Gallbladder                                                                                             |
| Appearance:                                             | L                                                                                                       |
| Sample Diagnosis (from<br>Pathology Verification):      | Cholecystitis, chronic and cholelithiasis                                                               |
| Normal:                                                 | 0%                                                                                                      |
| Lesional:                                               | 100%                                                                                                    |
| Tumor:                                                  | 0%                                                                                                      |
| Tumor Hypo/Acellular<br>Stroma:                         | 0%                                                                                                      |
| Tumor Hypercellular<br>Stroma:                          | 0%                                                                                                      |
| Necrosis:                                               | 0%                                                                                                      |
| Pathology Verification<br>notes from H&E review:        | Inflammation: Mild Lymphoid infiltrate; Non Tumor Structures: 10% Mucosa, 50% Muscle,<br>40% Adventitia |
| CASE Diagnosis (from<br>medical center path<br>report): | Cholecystitis, chronic and cholelithiasis                                                               |
| Age:                                                    | 55                                                                                                      |
| Gender:                                                 | Male                                                                                                    |
| Storage:                                                | Store frozen tissue sections at -80°C.                                                                  |
|                                                         |                                                                                                         |

## **Product images:**

4x Image

20x Image

This product is to be used for laboratory only. Not for diagnostic or therapeutic use. ©2022 OriGene Technologies, Inc., 9620 Medical Center Drive, Ste 200, Rockville, MD 20850, US