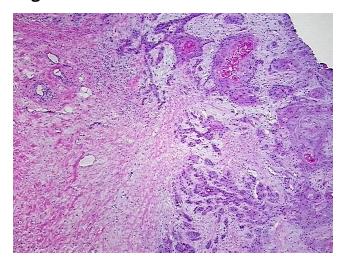

## **Product images:**

4x Image

20x Image

Squamous cell carcinoma (unknown origin) metastasized to lymph node

Normal: 70%

Lesional: 0%

25% Tumor:

Tumor Hypo/Acellular

Stroma:

Tumor Hypercellular

Stroma: **Necrosis:**  0%

5%

Site of Finding: Lymph node

Appearance: Tumor

Sample Diagnosis (from Pathology Verification):

Carcinoma of unknown origin, squamous cell, metastatic

Carcinoma of unknown origin, squamous cell, metastatic