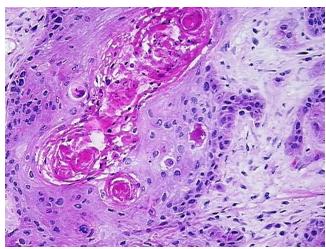

## **Product images:**

4x Image

20x Image

Squamous cell carcinoma (unknown origin) metastasized to lymph node

Normal: 70%

Lesional: 0%

25% Tumor:

Tumor Hypo/Acellular

Stroma:

Tumor Hypercellular

Stroma: **Necrosis:**  0%

5%

Site of Finding: Lymph node

Appearance: Tumor

Sample Diagnosis (from Pathology Verification):

Carcinoma of unknown origin, squamous cell, metastatic

Carcinoma of unknown origin, squamous cell, metastatic