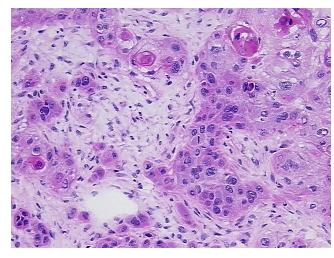

## **Product images:**

4x Image

20x Image

Case ID: CU0000000342

Tissue of Origin: Metastasis, unknown source

Site of Finding: Lymph node

Т Appearance:

Sample Diagnosis (from Pathology Verification):

Carcinoma of unknown origin, squamous cell, metastatic

40%

**Necrosis:** 

10%

**Pathology Verification** 

notes from H&E review:

Carcinoma of unknown origin, squamous cell, metastatic

Squamous cell carcinoma (unknown origin) metastasized to lymph node

**CASE Diagnosis (from** medical center path