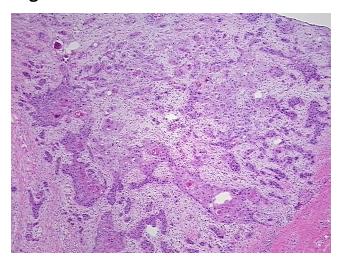

## **Product images:**

4x Image

20x Image

Case ID: CU0000000342

Tissue of Origin: Metastasis, unknown source

Site of Finding: Lymph node

Т Appearance:

Sample Diagnosis (from Pathology Verification):

Carcinoma of unknown origin, squamous cell, metastatic

40%

**Necrosis:** 

10%

**Pathology Verification** 

notes from H&E review:

Carcinoma of unknown origin, squamous cell, metastatic

Squamous cell carcinoma (unknown origin) metastasized to lymph node

**CASE Diagnosis (from** medical center path