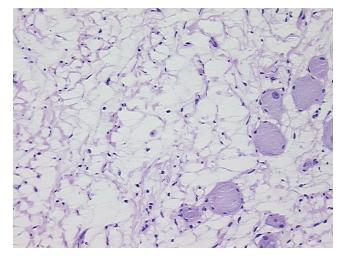

## **Product images:**

4x Image

20x Image

Site of Finding: Presacral region

Appearance: T

Sample Diagnosis (from

Pathology Verification):

Ganglioneuroma

Normal: 0% Lesional: 0% Tumor: 99%

Tumor Hypo/Acellular

Stroma:

1%

0%

Tumor Hypercellular Stroma:

Necrosis: 0%

CASE Diagnosis (from

medical center path

report):

Ganglioneuroma