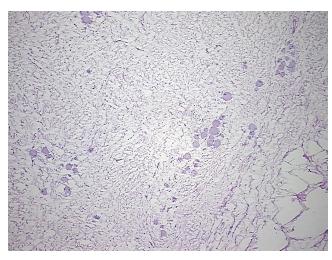

## **Product images:**

4x Image

20x Image

Site of Finding: Presacral region

Appearance: T

Sample Diagnosis (from

Pathology Verification):

Ganglioneuroma

Normal: 0% Lesional: 0% Tumor: 99%

Tumor Hypo/Acellular

Stroma:

1%

0%

Tumor Hypercellular Stroma:

Necrosis: 0%

CASE Diagnosis (from

medical center path

report):

Ganglioneuroma