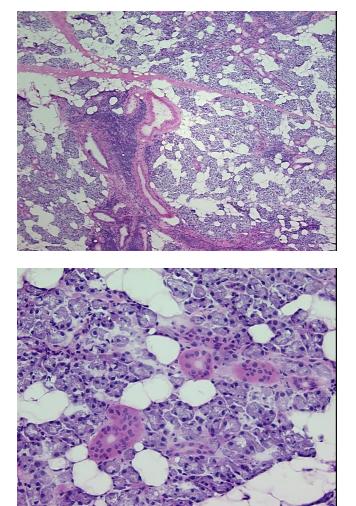

| Product Type:                                           | Frozen Sections                                                                       |
|---------------------------------------------------------|---------------------------------------------------------------------------------------|
| Disease State:                                          | Other Disease                                                                         |
| Diagnosis Category:                                     | Inflammation (various)                                                                |
| Tissue:                                                 | Salivary gland                                                                        |
| Frozen Sample ID:                                       | FR0000BAB                                                                             |
| Case ID:                                                | CU000000330                                                                           |
| Tissue of Origin:                                       | Parotid gland                                                                         |
| Site of Finding:                                        | Parotid gland                                                                         |
| Appearance:                                             | L                                                                                     |
| Sample Diagnosis (from<br>Pathology Verification):      | Sialadenitis, chronic                                                                 |
| Normal:                                                 | 0%                                                                                    |
| Lesional:                                               | 100%                                                                                  |
| Tumor:                                                  | 0%                                                                                    |
| Tumor Hypo/Acellular<br>Stroma:                         | 0%                                                                                    |
| Tumor Hypercellular<br>Stroma:                          | 0%                                                                                    |
| Necrosis:                                               | 0%                                                                                    |
| Pathology Verification<br>notes from H&E review:        | 60% Glandular epithelium, 10% Lymphoid stroma, 30% Fat; Contains chronic sialadenitis |
| CASE Diagnosis (from<br>medical center path<br>report): | Follicular hyperplasia of lymph node                                                  |
| Age:                                                    | 45                                                                                    |
| Gender:                                                 | Female                                                                                |
|                                                         |                                                                                       |

## Product images:

4x Image

20x Image

This product is to be used for laboratory only. Not for diagnostic or therapeutic use. ©2022 OriGene Technologies, Inc., 9620 Medical Center Drive, Ste 200, Rockville, MD 20850, US