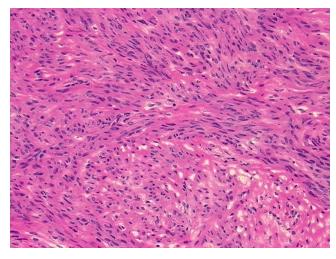

rosis:

sis: 0%

CASE Diagnosis (from

medical center path

report):

Leiomyoma of myometrium

Age:

Gender: Female

Tumor Grade: Not Reported

Minimum Stage

Not Reported

Grouping:



**OriGene Technologies, Inc.** 9620 Medical Center Drive, Ste 200

CN: techsupport@origene.cn

Rockville, MD 20850, US Phone: +1-888-267-4436 https://www.origene.com techsupport@origene.com EU: info-de@origene.com

### Frozen Tissue Sections, Myometrium - CS600880

T (Extent of Primary

Tumor):

Not Reported

N (Lymph node

Not Reported

metastasis):

M (Distant metastasis): Not Reported

**Storage:** Store frozen tissue sections at -80°C.

Stability: All frozen tissue sections are stable for 1 year from date of purchase if stored at -80°C

without repeated freeze/thaws.

# **Product images:**



4x Image



20x Image