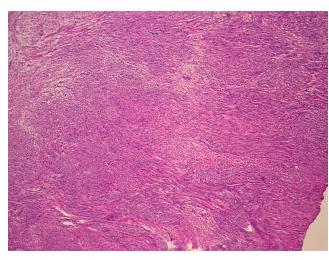

0%

40

Necrosis:

sis: 0%

CASE Diagnosis (from

medical center path

report):

Leiomyoma of myometrium

Age:

Gender: Female

Tumor Grade: Not Reported

Minimum Stage

Not Reported

Grouping:



**OriGene Technologies, Inc.** 9620 Medical Center Drive, Ste 200

CN: techsupport@origene.cn

Rockville, MD 20850, US Phone: +1-888-267-4436 https://www.origene.com techsupport@origene.com EU: info-de@origene.com

### Frozen Tissue Sections, Myometrium - CS600880

T (Extent of Primary

Tumor):

Not Reported

N (Lymph node

Not Reported

metastasis):

M (Distant metastasis): Not Reported

**Storage:** Store frozen tissue sections at -80°C.

Stability: All frozen tissue sections are stable for 1 year from date of purchase if stored at -80°C

without repeated freeze/thaws.

# **Product images:**



4x Image



20x Image