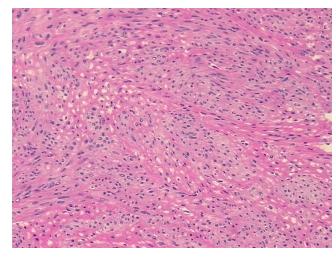

sis:

0%

CASE Diagnosis (from

medical center path

report):

Leiomyoma of myometrium

**Age:** 40

Gender: Female

Tumor Grade: Not Reported

Minimum Stage

Not Reported

Grouping:



**OriGene Technologies, Inc.** 9620 Medical Center Drive, Ste 200

CN: techsupport@origene.cn

Rockville, MD 20850, US Phone: +1-888-267-4436 https://www.origene.com techsupport@origene.com EU: info-de@origene.com

### Frozen Tissue Sections, Myometrium - CS600879

T (Extent of Primary

Tumor):

Not Reported

N (Lymph node

Not Reported

metastasis):

M (Distant metastasis): Not Reported

**Storage:** Store frozen tissue sections at -80°C.

Stability: All frozen tissue sections are stable for 1 year from date of purchase if stored at -80°C

without repeated freeze/thaws.

# **Product images:**



4x Image



20x Image