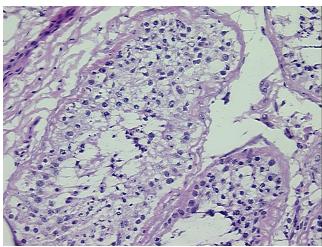

on):

Within normal limits

100% Normal: Lesional: 0% 0% Tumor: 0%

Tumor Hypo/Acellular Stroma:

**Tumor Hypercellular** 0%

Stroma:

**Necrosis:** 0%

**Pathology Verification** notes from H&E review: 90% Seminiferous tubules, 10% Interstitial tissue and stroma

**CASE Diagnosis (from** medical center path

report):

No pathologic disease

75 Age: Gender: Male

Store frozen tissue sections at -80°C. Storage:



OriGene Technologies, Inc. 9620 Medical Center Drive, Ste 200

CN: techsupport@origene.cn

Rockville, MD 20850, US Phone: +1-888-267-4436 https://www.origene.com techsupport@origene.com EU: info-de@origene.com



Stability:

All frozen tissue sections are stable for 1 year from date of purchase if stored at -80°C without repeated freeze/thaws.

## **Product images:**



4x Image



20x Image