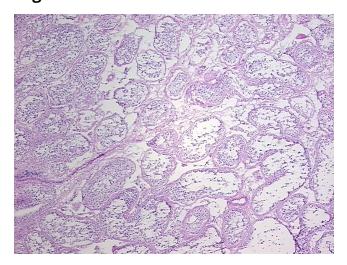

y Verification):

Within normal limits

100% Normal: Lesional: 0% 0% Tumor: 0%

Tumor Hypo/Acellular Stroma:

**Tumor Hypercellular** 0%

Stroma:

**Necrosis:** 0%

**Pathology Verification** notes from H&E review: 90% Seminiferous tubules, 10% Interstitial tissue and stroma

**CASE Diagnosis (from** medical center path

report):

No pathologic disease

75 Age: Gender: Male

Store frozen tissue sections at -80°C. Storage:



OriGene Technologies, Inc. 9620 Medical Center Drive, Ste 200

CN: techsupport@origene.cn

Rockville, MD 20850, US Phone: +1-888-267-4436 https://www.origene.com techsupport@origene.com EU: info-de@origene.com



Stability:

All frozen tissue sections are stable for 1 year from date of purchase if stored at -80°C without repeated freeze/thaws.

## **Product images:**



4x Image



20x Image