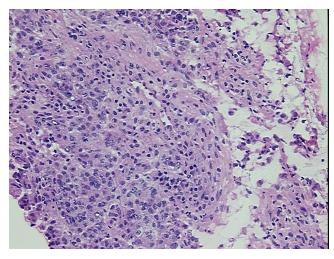

ical center path

report):

Adenocarcinoma of ovary, papillary serous

Sample consists of 10% blood and 25% stroma; Ovarian tumor extended to omentum

**Age:** 55

**Gender:** Female

**Tumor Grade:** FIGO G3: Poorly differentiated



**OriGene Technologies, Inc.** 9620 Medical Center Drive, Ste 200

CN: techsupport@origene.cn

Rockville, MD 20850, US Phone: +1-888-267-4436 https://www.origene.com techsupport@origene.com EU: info-de@origene.com



Minimum Stage Grouping:

IIIB

T3b

T (Extent of Primary

Tumor):

N (Lymph node

NX

metastasis):

MX

M (Distant metastasis):

Storage: Store frozen tissue sections at -80°C.

Stability: All frozen tissue sections are stable for 1 year from date of purchase if stored at -80°C

without repeated freeze/thaws.

## **Product images:**



4x Image



20x Image