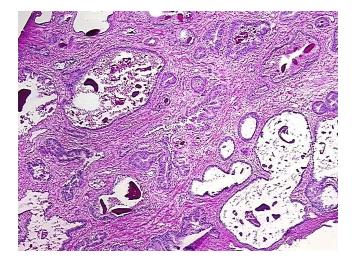

Origin: Prostate
Site of Finding: Prostate
Appearance: Lesion

Sample Diagnosis (from Pathology Verification):

Prostatic intraepithelial neoplasia

Normal: 40%
Lesional: 40%
Tumor: 0%
Tumor Hypo/Acellular 0%

Stroma:

Tumor Hypercellular

Stroma:

report):

20%

Necrosis: 0%

CASE Diagnosis (from medical center path

Adenocarcinoma of prostate

Age: 65
Gender: Male

**Storage:** Store frozen tissue sections at -80°C.

Stability: All frozen tissue sections are stable for 1 year from date of purchase if stored at -80°C

without repeated freeze/thaws.



**OriGene Technologies, Inc.** 9620 Medical Center Drive, Ste 200

CN: techsupport@origene.cn

Rockville, MD 20850, US Phone: +1-888-267-4436 https://www.origene.com techsupport@origene.com EU: info-de@origene.com



## **Product images:**



4x Image



20x Image