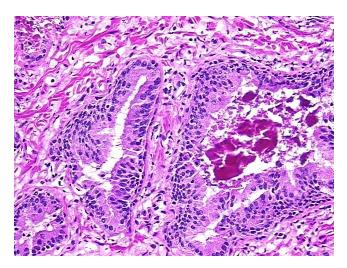

tate
Site of Finding: Prostate
Appearance: Lesion

Sample Diagnosis (from Pathology Verification):

Prostatic intraepithelial neoplasia

Normal: 40%
Lesional: 40%
Tumor: 0%
Tumor Hypo/Acellular 0%

Stroma:

Tumor Hypercellular

Stroma:

report):

20%

Necrosis: 0%

CASE Diagnosis (from medical center path

Adenocarcinoma of prostate

Age: 65
Gender: Male

**Storage:** Store frozen tissue sections at -80°C.

Stability: All frozen tissue sections are stable for 1 year from date of purchase if stored at -80°C

without repeated freeze/thaws.



**OriGene Technologies, Inc.** 9620 Medical Center Drive, Ste 200

CN: techsupport@origene.cn

Rockville, MD 20850, US Phone: +1-888-267-4436 https://www.origene.com techsupport@origene.com EU: info-de@origene.com



## **Product images:**



4x Image



20x Image