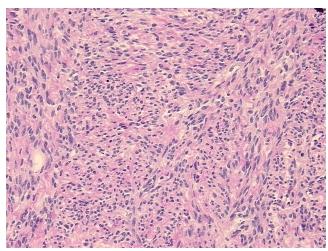

CASE Diagnosis (from

medical center path

report):

Leiomyoma of myometrium

**Age:** 55

**Gender:** Female

Tumor Grade: Not Reported

Minimum Stage

**Grouping:** 

Not Reported



**OriGene Technologies, Inc.** 9620 Medical Center Drive, Ste 200

CN: techsupport@origene.cn

Rockville, MD 20850, US Phone: +1-888-267-4436 https://www.origene.com techsupport@origene.com EU: info-de@origene.com

#### Frozen Tissue Sections, Myometrium - CS600808

T (Extent of Primary

Tumor):

Not Reported

N (Lymph node

Not Reported

metastasis):

M (Distant metastasis): Not Reported

**Storage:** Store frozen tissue sections at -80°C.

Stability: All frozen tissue sections are stable for 1 year from date of purchase if stored at -80°C

without repeated freeze/thaws.

# **Product images:**



4x Image



20x Image