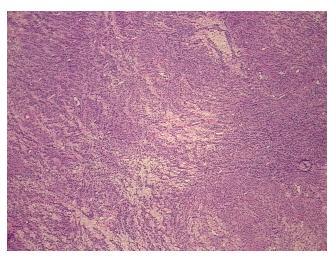

# **Product images:**

4x Image

20x Image

Site of Finding: Myometrium

Т Appearance:

Sample Diagnosis (from

Pathology Verification):

Leiomyoma of myometrium

Leiomyoma of myometrium

Normal: 5%

Lesional: 0%