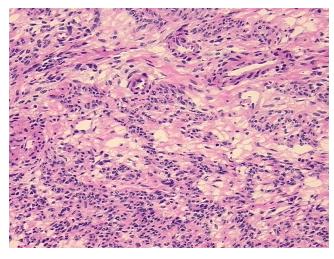

# **Product images:**

4x Image

20x Image

Site of Finding: Myometrium

Т Appearance:

Sample Diagnosis (from

Pathology Verification):

Leiomyoma of myometrium

Leiomyoma of myometrium

Normal: 5%

Lesional: 0%