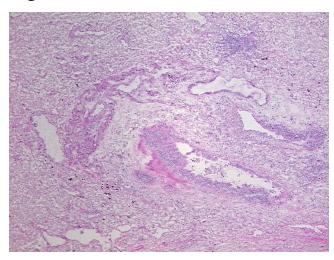

Sample Diagnosis (from Pathology Verification):

**Fibrosis** 

Normal: 0%
Lesional: 100%
Tumor: 0%
Tumor Hypo/Acellular 0%

Stroma:

.. ..

Tumor Hypercellular Stroma:

Sti Oilia.

0%

Necrosis: 0%

Pathology Verification notes from H&E review:

0% Alveoli, 100% Bronchioles and fibrous stroma; Extensive fibrosis and chronic inflammation present

CASE Diagnosis (from medical center path

report):

## **Product images:**

4x Image

20x Image