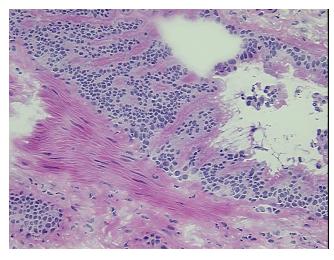

Sample Diagnosis (from Pathology Verification):

**Fibrosis** 

Normal: 0%
Lesional: 100%
Tumor: 0%
Tumor Hypo/Acellular 0%

Stroma:

.. ..

Tumor Hypercellular Stroma:

Sti Oilia.

0%

Necrosis: 0%

Pathology Verification notes from H&E review:

0% Alveoli, 100% Bronchioles and fibrous stroma; Extensive fibrosis and chronic inflammation present

CASE Diagnosis (from medical center path

report):

## **Product images:**

4x Image

20x Image