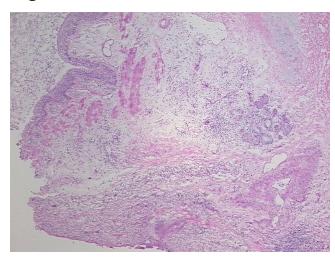

Sample Diagnosis (from Pathology Verification):

**Fibrosis** 

Normal: 0%

Lesional: 100%

Tumor: 0%

Tumor Hypo/Acellular 0%

Tumor Hypo/Acellular

Stroma:

0 70

Tumor Hypercellular

Stroma:

0%

Necrosis: 0%

Pathology Verification notes from H&E review:

0% Alveoli, 100% Bronchioles and fibrous stroma; Extensive fibrosis and chronic inflammation

present

## **Product images:**

4x Image

20x Image