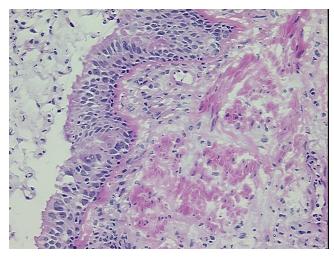

Sample Diagnosis (from Pathology Verification):

**Fibrosis** 

Normal: 0%

Lesional: 100%

Tumor: 0%

Tumor Hypo/Acellular 0%

Tumor Hypo/Acellular

Stroma:

0 70

Tumor Hypercellular

Stroma:

0%

Necrosis: 0%

Pathology Verification notes from H&E review:

0% Alveoli, 100% Bronchioles and fibrous stroma; Extensive fibrosis and chronic inflammation

present

## **Product images:**

4x Image

20x Image