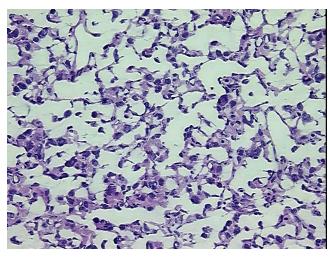

: 1%

Pathology Verification

notes from H&E review:

CASE Diagnosis (from Seminoma of testis

CASE Diagnosis (from medical center path

report):

Age:

55

0%

Gender: Male

Tumor Grade: Not Reported

OriGene Technologies, Inc.

9620 Medical Center Drive, Ste 200 Rockville, MD 20850, US Phone: +1-888-267-4436 https://www.origene.com techsupport@origene.com EU: info-de@origene.com CN: techsupport@origene.cn



Contains mild lymphocytic infiltrate



Minimum Stage Grouping:

T (Extent of Primary

Tumor):

N (Lymph node pNX

metastasis):

M (Distant metastasis): pMX

**Storage:** Store frozen tissue sections at -80°C.

pT1

Stability: All frozen tissue sections are stable for 1 year from date of purchase if stored at -80°C

without repeated freeze/thaws.

## **Product images:**



4x Image



20x Image