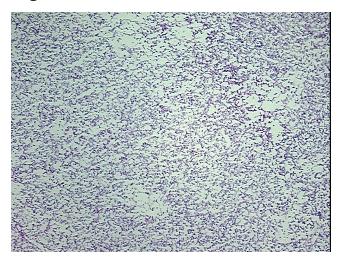

a:

Necrosis: 1%

Pathology Verification

notes from H&E review:

CASE Diagnosis (from Seminoma of testis

CASE Diagnosis (from medical center path

report):

Age:

55

0%

Gender: Male

Tumor Grade: Not Reported

OriGene Technologies, Inc.

9620 Medical Center Drive, Ste 200 Rockville, MD 20850, US Phone: +1-888-267-4436 https://www.origene.com techsupport@origene.com EU: info-de@origene.com CN: techsupport@origene.cn



Contains mild lymphocytic infiltrate



Minimum Stage Grouping:

T (Extent of Primary

Tumor):

N (Lymph node pNX

metastasis):

M (Distant metastasis): pMX

**Storage:** Store frozen tissue sections at -80°C.

pT1

Stability: All frozen tissue sections are stable for 1 year from date of purchase if stored at -80°C

without repeated freeze/thaws.

## **Product images:**



4x Image



20x Image