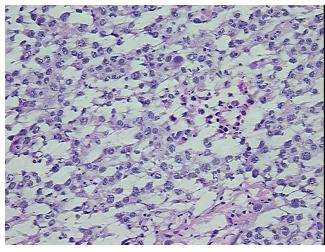

troma:

5%

Necrosis: 2%

Pathology Verification

notes from H&E review:

CASE Diagnosis (from medical center path

report):

Seminoma of testis

Contains mild lymphocytic infiltrate

**Age:** 55

Gender: Male

Tumor Grade: Not Reported



**OriGene Technologies, Inc.** 9620 Medical Center Drive, Ste 200

CN: techsupport@origene.cn

Rockville, MD 20850, US Phone: +1-888-267-4436 https://www.origene.com techsupport@origene.com EU: info-de@origene.com



Minimum Stage Grouping:

T (Extent of Primary

Tumor):

N (Lymph node NX

metastasis):

M (Distant metastasis): MX

**Storage:** Store frozen tissue sections at -80°C.

T1

Stability: All frozen tissue sections are stable for 1 year from date of purchase if stored at -80°C

without repeated freeze/thaws.

## **Product images:**



4x Image



20x Image