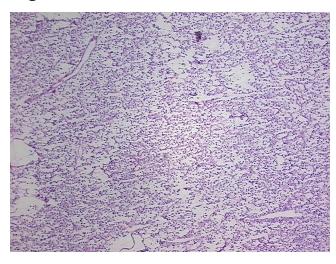

rcellular

Stroma:

5%

Necrosis: 2%

Pathology Verification

notes from H&E review:

CASE Diagnosis (from medical center path

report):

Seminoma of testis

Contains mild lymphocytic infiltrate

**Age:** 55

Gender: Male

Tumor Grade: Not Reported



**OriGene Technologies, Inc.** 9620 Medical Center Drive, Ste 200

CN: techsupport@origene.cn

Rockville, MD 20850, US Phone: +1-888-267-4436 https://www.origene.com techsupport@origene.com EU: info-de@origene.com



Minimum Stage Grouping:

T (Extent of Primary

Tumor):

N (Lymph node NX

metastasis):

M (Distant metastasis): MX

**Storage:** Store frozen tissue sections at -80°C.

T1

Stability: All frozen tissue sections are stable for 1 year from date of purchase if stored at -80°C

without repeated freeze/thaws.

## **Product images:**



4x Image



20x Image