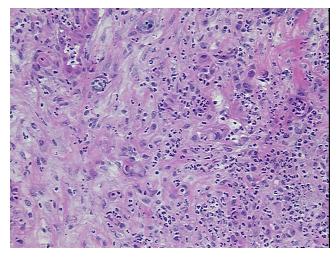

## **Product images:**

4x Image

20x Image

Case ID: CU0000000292

Tissue of Origin: Metastasis, unknown source

Site of Finding: Omentum

Т Appearance:

Sample Diagnosis (from Pathology Verification):

Adenocarcinoma of unknown origin, signet ring, metastatic

35%

**Necrosis:** 

0%

**Pathology Verification** 

notes from H&E review:

**CASE Diagnosis (from** medical center path

report):

Adenocarcinoma of unknown origin, signet ring, metastatic

Contains intense acute inflammatory infiltrate; Tumor metastasized to omentum

60 Age:

Gender: **Female** 

**Tumor Grade:** Not Reported

OriGene Technologies, Inc. 9620 Medical Center Drive, Ste 200

CN: techsupport@origene.cn