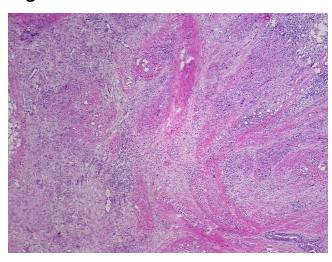

## **Product images:**

4x Image

20x Image

Case ID: CU0000000292

Tissue of Origin: Metastasis, unknown source

Site of Finding: Omentum

Т Appearance:

Sample Diagnosis (from Pathology Verification):

Adenocarcinoma of unknown origin, signet ring, metastatic

35%

**Necrosis:** 

0%

**Pathology Verification** 

notes from H&E review:

**CASE Diagnosis (from** medical center path

report):

Adenocarcinoma of unknown origin, signet ring, metastatic

Contains intense acute inflammatory infiltrate; Tumor metastasized to omentum

60 Age:

Gender: **Female** 

**Tumor Grade:** Not Reported

OriGene Technologies, Inc. 9620 Medical Center Drive, Ste 200

CN: techsupport@origene.cn