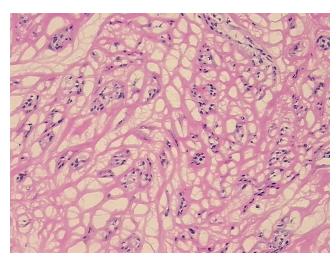

: 0%

**CASE Diagnosis (from** 

medical center path

report):

Leiomyoma of myometrium

**Age:** 35

Gender: Female

Tumor Grade: Not Reported

Minimum Stage

Not Reported

Grouping:



**OriGene Technologies, Inc.** 9620 Medical Center Drive, Ste 200

CN: techsupport@origene.cn

Rockville, MD 20850, US Phone: +1-888-267-4436 https://www.origene.com techsupport@origene.com EU: info-de@origene.com

### Frozen Tissue Sections, Myometrium - CS600766

T (Extent of Primary Tumor):

Not Reported

N (Lymph node

Not Reported

metastasis):

M (Distant metastasis): Not Reported

**Storage:** Store frozen tissue sections at -80°C.

Stability: All frozen tissue sections are stable for 1 year from date of purchase if stored at -80°C

without repeated freeze/thaws.

# **Product images:**



4x Image



20x Image