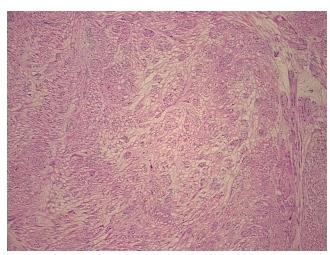

a:

Necrosis: 0%

**CASE Diagnosis (from** 

medical center path

report):

Leiomyoma of myometrium

**Age:** 35

Gender: Female

Tumor Grade: Not Reported

Minimum Stage

Not Reported

Grouping:



**OriGene Technologies, Inc.** 9620 Medical Center Drive, Ste 200

CN: techsupport@origene.cn

Rockville, MD 20850, US Phone: +1-888-267-4436 https://www.origene.com techsupport@origene.com EU: info-de@origene.com

### Frozen Tissue Sections, Myometrium - CS600766

T (Extent of Primary Tumor):

Not Reported

N (Lymph node

Not Reported

metastasis):

M (Distant metastasis): Not Reported

**Storage:** Store frozen tissue sections at -80°C.

Stability: All frozen tissue sections are stable for 1 year from date of purchase if stored at -80°C

without repeated freeze/thaws.

# **Product images:**



4x Image



20x Image