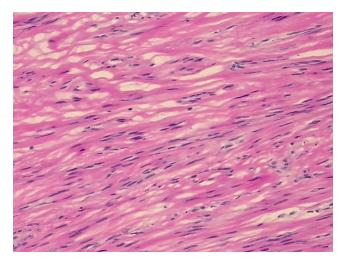

:** 

0%

CASE Diagnosis (from

medical center path

report):

Leiomyoma of myometrium

**Age:** 35

Gender: Female

Tumor Grade: Not Reported

Minimum Stage

Not Reported

Grouping:



**OriGene Technologies, Inc.** 9620 Medical Center Drive, Ste 200

CN: techsupport@origene.cn

Rockville, MD 20850, US Phone: +1-888-267-4436 https://www.origene.com techsupport@origene.com EU: info-de@origene.com

### Frozen Tissue Sections, Myometrium - CS600765

T (Extent of Primary

Tumor):

Not Reported

N (Lymph node

Not Reported

metastasis):

M (Distant metastasis): Not Reported

**Storage:** Store frozen tissue sections at -80°C.

Stability: All frozen tissue sections are stable for 1 year from date of purchase if stored at -80°C

without repeated freeze/thaws.

# **Product images:**



4x Image



20x Image