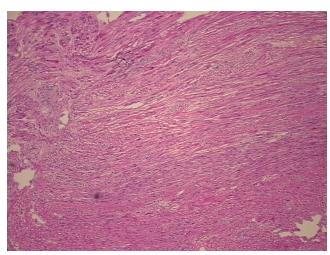

**Necrosis:** 

0%

CASE Diagnosis (from

medical center path

report):

Leiomyoma of myometrium

**Age:** 35

Gender: Female

Tumor Grade: Not Reported

Minimum Stage

Not Reported

Grouping:



**OriGene Technologies, Inc.** 9620 Medical Center Drive, Ste 200

CN: techsupport@origene.cn

Rockville, MD 20850, US Phone: +1-888-267-4436 https://www.origene.com techsupport@origene.com EU: info-de@origene.com

### Frozen Tissue Sections, Myometrium - CS600765

T (Extent of Primary

Tumor):

Not Reported

N (Lymph node

Not Reported

metastasis):

M (Distant metastasis): Not Reported

**Storage:** Store frozen tissue sections at -80°C.

Stability: All frozen tissue sections are stable for 1 year from date of purchase if stored at -80°C

without repeated freeze/thaws.

# **Product images:**



4x Image



20x Image