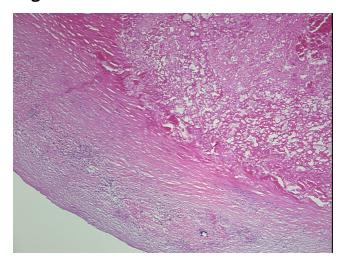

## **Product images:**

4x Image

20x Image

Site of Finding: Artery: carotid

Appearance: L

Sample Diagnosis (from Pathology Verification):

Atherosclerotic plaque

Normal: 0%
Lesional: 100%
Tumor: 0%
Tumor Hypo/Acellular 0%

Stroma:

\_ ..

Tumor Hypercellular

Stroma:

Necrosis: 09

Pathology Verification notes from H&E review:

Calcified atherosclerotic plaque with plaque hemorrhage

CASE Diagnosis (from medical center path

report):

Atherosclerotic plaque

Age: 65
Gender: Male