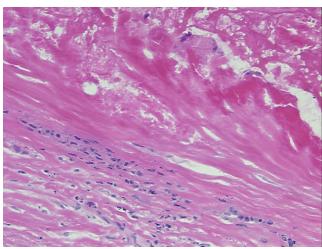

## **Product images:**

4x Image

20x Image

Site of Finding: Artery: carotid

Appearance: L

Sample Diagnosis (from Pathology Verification):

Atherosclerotic plaque

Normal: 0%
Lesional: 100%
Tumor: 0%
Tumor Hypo/Acellular 0%

Stroma:

\_ ..

Tumor Hypercellular

Stroma:

Necrosis: 09

Pathology Verification notes from H&E review:

Calcified atherosclerotic plaque with plaque hemorrhage

CASE Diagnosis (from medical center path

report):

Atherosclerotic plaque

Age: 65
Gender: Male