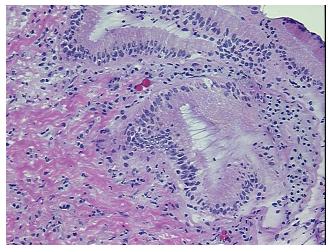

## **Product images:**

4x Image

20x Image

## **Product data:**

**Product Type:** Frozen Sections

Disease State: Normal
Diagnosis Category: Normal

Tissue: Gallbladder

Frozen Sample ID: FR00000A30

Case ID: CU0000000274

Tissue of Origin: Gallbladder
Site of Finding: Gallbladder

Appearance: F

Sample Diagnosis (from Pathology Verification):

Within normal limits

Normal: 100% Lesional: 0% Tumor: 0%

Tumor Hypo/Acellular

Stroma:

0%

**Tumor Hypercellular** 

Stroma:

0%

Necrosis: 0%

Pathology Verification

notes from H&E review:

10% Mucosa; 90% Submucosa and Muscle

CASE Diagnosis (from medical center path

report):