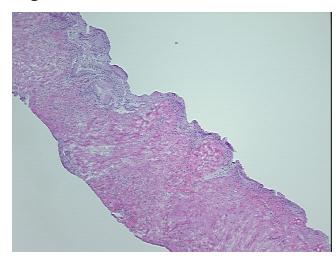

## **Product images:**

4x Image

20x Image

## **Product data:**

**Product Type:** Frozen Sections

Disease State: Normal
Diagnosis Category: Normal

Tissue: Gallbladder

Frozen Sample ID: FR00000A30

Case ID: CU0000000274

Tissue of Origin: Gallbladder
Site of Finding: Gallbladder

Appearance: F

Sample Diagnosis (from Pathology Verification):

Within normal limits

Normal: 100% Lesional: 0% Tumor: 0%

Tumor Hypo/Acellular

Stroma:

0%

**Tumor Hypercellular** 

Stroma:

0%

Necrosis: 0%

Pathology Verification

notes from H&E review:

10% Mucosa; 90% Submucosa and Muscle

CASE Diagnosis (from medical center path

report):