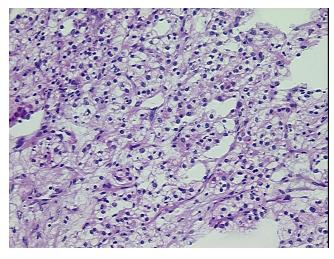

## **Product images:**

4x Image

20x Image

Т Appearance:

Sample Diagnosis (from Pathology Verification):

Carcinoma of kidney, renal cell, clear cell

Carcinoma of kidney, renal cell, clear cell

25% Normal: Lesional: 0% 70% Tumor:

Tumor Hypo/Acellular