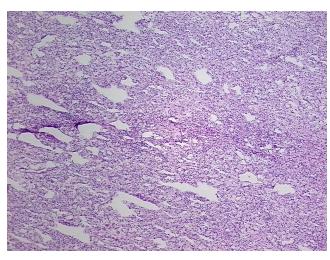

## **Product images:**

4x Image

20x Image

Т Appearance:

Sample Diagnosis (from Pathology Verification):

Carcinoma of kidney, renal cell, clear cell

Carcinoma of kidney, renal cell, clear cell

25% Normal: Lesional: 0% 70% Tumor:

Tumor Hypo/Acellular