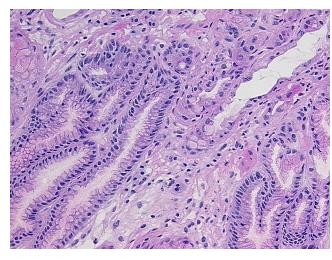

% Submucosa and Muscle; Chronic gastritis; No cancer present

CASE Diagnosis (from medical center path

report):

Adenocarcinoma of stomach, intestinal type

Age: 80
Gender: Male

**Tumor Grade:** AJCC G2: Moderately differentiated



**OriGene Technologies, Inc.** 9620 Medical Center Drive, Ste 200

CN: techsupport@origene.cn

Rockville, MD 20850, US Phone: +1-888-267-4436 https://www.origene.com techsupport@origene.com EU: info-de@origene.com



Minimum Stage Grouping:

ΙB

T2a

T (Extent of Primary

Tumor):

N (Lymph node N0

metastasis):

M (Distant metastasis): MX

**Storage:** Store frozen tissue sections at -80°C.

Stability: All frozen tissue sections are stable for 1 year from date of purchase if stored at -80°C

without repeated freeze/thaws.

## **Product images:**



4x Image



20x Image