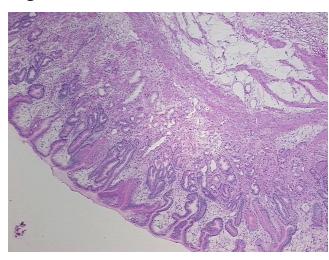

% Mucosa, 80% Submucosa and Muscle; Chronic gastritis; No cancer present

CASE Diagnosis (from medical center path

report):

Adenocarcinoma of stomach, intestinal type

Age: 80
Gender: Male

**Tumor Grade:** AJCC G2: Moderately differentiated



**OriGene Technologies, Inc.** 9620 Medical Center Drive, Ste 200

CN: techsupport@origene.cn

Rockville, MD 20850, US Phone: +1-888-267-4436 https://www.origene.com techsupport@origene.com EU: info-de@origene.com



Minimum Stage Grouping:

ΙB

T2a

T (Extent of Primary

Tumor):

N (Lymph node N0

metastasis):

M (Distant metastasis): MX

**Storage:** Store frozen tissue sections at -80°C.

Stability: All frozen tissue sections are stable for 1 year from date of purchase if stored at -80°C

without repeated freeze/thaws.

## **Product images:**



4x Image



20x Image