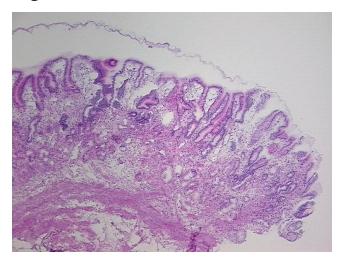

## **Product images:**

4x Image

20x Image

Appearance:

Sample Diagnosis (from Pathology Verification):

Gastritis, chronic

0% Normal: Lesional: 100% 0% Tumor: 0%

Tumor Hypo/Acellular

Stroma:

**Tumor Hypercellular** 

Stroma:

0%

**Necrosis:** 

**Pathology Verification** notes from H&E review: 10% Mucosa, 90% Submucosa and Muscle; Chronic gastritis; No cancer present

**CASE Diagnosis (from** medical center path

report):

Adenocarcinoma of stomach, intestinal type