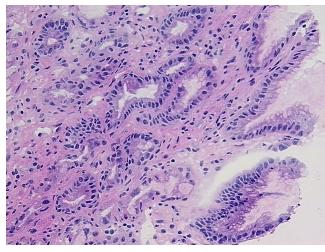

## **Product images:**

4x Image

20x Image

Appearance:

Sample Diagnosis (from Pathology Verification):

Gastritis, chronic

0% Normal: Lesional: 100% 0% Tumor: 0%

Tumor Hypo/Acellular

Stroma:

**Tumor Hypercellular** 

Stroma:

0%

**Necrosis:** 

**Pathology Verification** notes from H&E review: 10% Mucosa, 90% Submucosa and Muscle; Chronic gastritis; No cancer present

**CASE Diagnosis (from** medical center path

report):

Adenocarcinoma of stomach, intestinal type