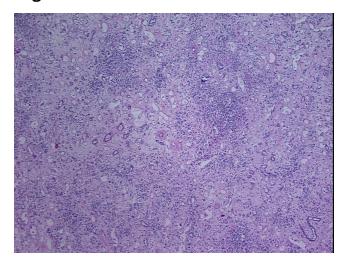

## **Product images:**

4x Image

20x Image

Appearance:

Sample Diagnosis (from Pathology Verification):

Rejection of allograft of kidney

0% Normal: Lesional: 100% 0% Tumor:

Tumor Hypo/Acellular

Stroma:

0%

**Tumor Hypercellular** 

Stroma:

0%

**Necrosis:** 

**Pathology Verification** notes from H&E review:

**CASE Diagnosis (from** medical center path

report):

Rejection of allograft of kidney

0% Cortex, 100% Medulla; Consistent with acute and chronic rejection