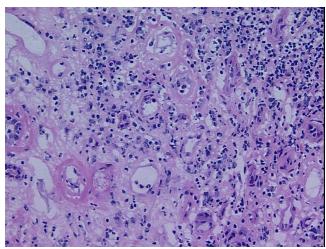

## **Product images:**

4x Image

20x Image

Appearance:

Sample Diagnosis (from Pathology Verification):

Rejection of allograft of kidney

0% Normal: Lesional: 100% 0% Tumor:

Tumor Hypo/Acellular

Stroma:

0%

**Tumor Hypercellular** 

Stroma:

0%

**Necrosis:** 

**Pathology Verification** notes from H&E review:

**CASE Diagnosis (from** medical center path

report):

Rejection of allograft of kidney

0% Cortex, 100% Medulla; Consistent with acute and chronic rejection