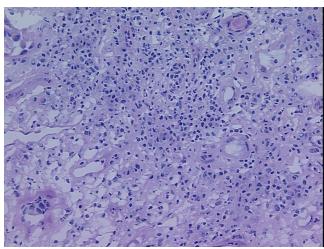

## **Product images:**

4x Image

20x Image

Appearance:

Sample Diagnosis (from Pathology Verification):

Rejection of allograft of kidney

0% Normal: Lesional: 100% 0% Tumor: 0%

Tumor Hypo/Acellular

Stroma:

**Tumor Hypercellular** 

Stroma:

0%

**Necrosis:** 

**Pathology Verification** notes from H&E review: 0% Cortex, 100% Medulla; Consistent with acute and chronic rejection

**CASE Diagnosis (from** medical center path

report):

Rejection of allograft of kidney