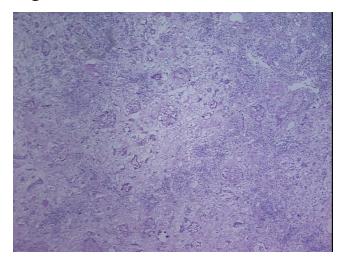

## **Product images:**

4x Image

20x Image

Appearance:

Sample Diagnosis (from Pathology Verification):

Rejection of allograft of kidney

0% Normal: Lesional: 100% 0% Tumor: 0%

Tumor Hypo/Acellular

Stroma:

**Tumor Hypercellular** 

Stroma:

0%

**Necrosis:** 

**Pathology Verification** notes from H&E review: 0% Cortex, 100% Medulla; Consistent with acute and chronic rejection

**CASE Diagnosis (from** medical center path

report):

Rejection of allograft of kidney