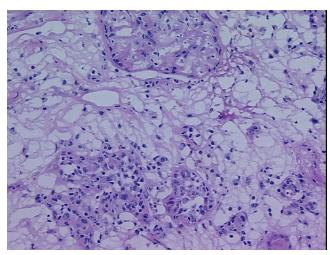

f kidney

0% Normal: Lesional: 100% 0% Tumor: 0%

Tumor Hypo/Acellular

Stroma:

0%

**Tumor Hypercellular** Stroma:

**Necrosis:** 

**Pathology Verification** notes from H&E review: 0% Cortex, 100% Medulla; Consistent with acute and chronic rejection

**CASE Diagnosis (from** medical center path

report):

Rejection of allograft of kidney

40 Age: Gender: Male

Store frozen tissue sections at -80°C. Storage:



OriGene Technologies, Inc. 9620 Medical Center Drive, Ste 200

CN: techsupport@origene.cn

Rockville, MD 20850, US Phone: +1-888-267-4436 https://www.origene.com techsupport@origene.com EU: info-de@origene.com



Stability:

All frozen tissue sections are stable for 1 year from date of purchase if stored at -80°C without repeated freeze/thaws.

## **Product images:**



4x Image



20x Image