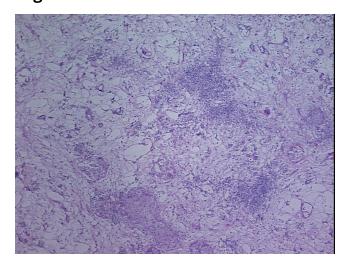

allograft of kidney

0% Normal: Lesional: 100% 0% Tumor: 0%

Tumor Hypo/Acellular

Stroma:

0%

**Tumor Hypercellular** Stroma:

**Necrosis:** 

**Pathology Verification** notes from H&E review: 0% Cortex, 100% Medulla; Consistent with acute and chronic rejection

**CASE Diagnosis (from** medical center path

report):

Rejection of allograft of kidney

40 Age: Gender: Male

Store frozen tissue sections at -80°C. Storage:



OriGene Technologies, Inc. 9620 Medical Center Drive, Ste 200

CN: techsupport@origene.cn

Rockville, MD 20850, US Phone: +1-888-267-4436 https://www.origene.com techsupport@origene.com EU: info-de@origene.com



Stability:

All frozen tissue sections are stable for 1 year from date of purchase if stored at -80°C without repeated freeze/thaws.

## **Product images:**



4x Image



20x Image