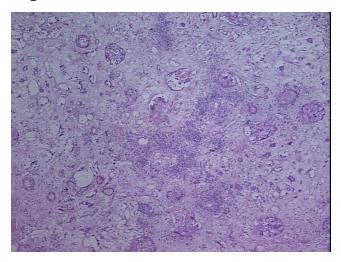

llograft of kidney

0% Normal: Lesional: 100% 0% Tumor: Tumor Hypo/Acellular 0%

Stroma:

0%

**Tumor Hypercellular** Stroma:

**Necrosis:** 

**Pathology Verification** 

notes from H&E review:

0% Cortex, 100% Medulla; Consistent with acute and chronic rejection

**CASE Diagnosis (from** medical center path

report):

Rejection of allograft of kidney

40 Age: Gender: Male

Store frozen tissue sections at -80°C. Storage:



OriGene Technologies, Inc. 9620 Medical Center Drive, Ste 200

CN: techsupport@origene.cn

Rockville, MD 20850, US Phone: +1-888-267-4436 https://www.origene.com techsupport@origene.com EU: info-de@origene.com



Stability:

All frozen tissue sections are stable for 1 year from date of purchase if stored at -80°C without repeated freeze/thaws.

## **Product images:**



4x Image



20x Image