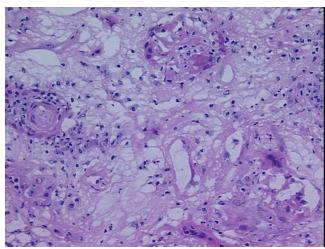

kidney

0% Normal: Lesional: 100% 0% Tumor: Tumor Hypo/Acellular 0%

Stroma:

0%

**Tumor Hypercellular** Stroma:

**Necrosis:** 

**Pathology Verification** 

notes from H&E review:

0% Cortex, 100% Medulla; Consistent with acute and chronic rejection

**CASE Diagnosis (from** medical center path

report):

Rejection of allograft of kidney

40 Age: Gender: Male

Store frozen tissue sections at -80°C. Storage:



OriGene Technologies, Inc. 9620 Medical Center Drive, Ste 200

CN: techsupport@origene.cn

Rockville, MD 20850, US Phone: +1-888-267-4436 https://www.origene.com techsupport@origene.com EU: info-de@origene.com



Stability:

All frozen tissue sections are stable for 1 year from date of purchase if stored at -80°C without repeated freeze/thaws.

## **Product images:**



4x Image



20x Image