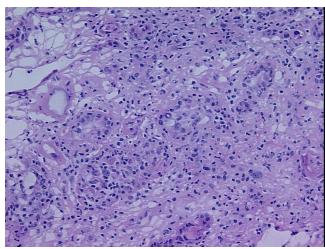

## **Product images:**

4x Image

20x Image

Appearance:

Sample Diagnosis (from Pathology Verification):

Rejection of allograft of kidney

0% Normal: Lesional: 100% 0% Tumor: 0%

Tumor Hypo/Acellular

Stroma:

0%

**Tumor Hypercellular** 

Stroma:

**Necrosis:** 

**Pathology Verification** notes from H&E review: 5% Cortex, 95% Medulla; Consistent with acute and chronic rejection

**CASE Diagnosis (from** medical center path

report):

Rejection of allograft of kidney