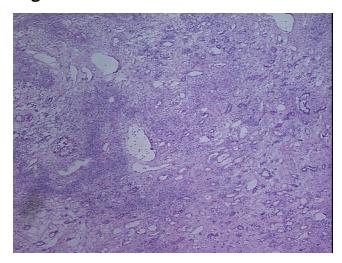

## **Product images:**

4x Image

20x Image

Appearance:

Sample Diagnosis (from Pathology Verification):

Rejection of allograft of kidney

0% Normal: Lesional: 100% 0% Tumor: 0%

Tumor Hypo/Acellular

Stroma:

0%

**Tumor Hypercellular** 

Stroma:

**Necrosis:** 

**Pathology Verification** notes from H&E review: 5% Cortex, 95% Medulla; Consistent with acute and chronic rejection

**CASE Diagnosis (from** medical center path

report):

Rejection of allograft of kidney