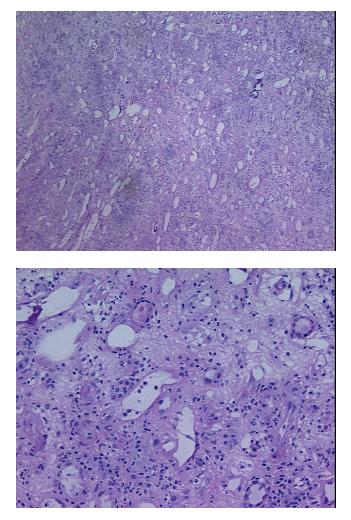

| Product Type:                                           | Frozen Sections                                                      |
|---------------------------------------------------------|----------------------------------------------------------------------|
| Disease State:                                          | Other Disease                                                        |
| Diagnosis Category:                                     | Kidney Disease                                                       |
| Tissue:                                                 | Kidney                                                               |
| Frozen Sample ID:                                       | FR000009A7                                                           |
| Case ID:                                                | CU000000258                                                          |
| Tissue of Origin:                                       | Kidney                                                               |
| Site of Finding:                                        | Kidney                                                               |
| Appearance:                                             | L                                                                    |
| Sample Diagnosis (from<br>Pathology Verification):      | Rejection of allograft of kidney                                     |
| Normal:                                                 | 0%                                                                   |
| Lesional:                                               | 100%                                                                 |
| Tumor:                                                  | 0%                                                                   |
| Tumor Hypo/Acellular<br>Stroma:                         | 0%                                                                   |
| Tumor Hypercellular<br>Stroma:                          | 0%                                                                   |
| Necrosis:                                               | 0%                                                                   |
| Pathology Verification<br>notes from H&E review:        | 0% Cortex, 100% Medulla; Consistent with acute and chronic rejection |
| CASE Diagnosis (from<br>medical center path<br>report): | Rejection of allograft of kidney                                     |
| Age:                                                    | 40                                                                   |
| Gender:                                                 | Male                                                                 |
| Storage:                                                | Store frozen tissue sections at -80°C.                               |

## **Product images:**

4x Image

20x Image

This product is to be used for laboratory only. Not for diagnostic or therapeutic use. ©2022 OriGene Technologies, Inc., 9620 Medical Center Drive, Ste 200, Rockville, MD 20850, US