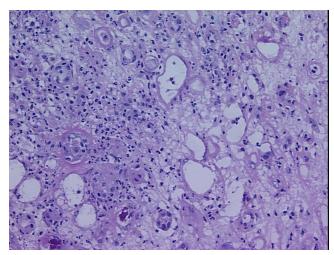

f kidney

0% Normal: Lesional: 100% 0% Tumor: Tumor Hypo/Acellular 0%

Stroma:

0%

**Tumor Hypercellular** 

Stroma:

**Necrosis:** 

**Pathology Verification** notes from H&E review:

**CASE Diagnosis (from** medical center path

report):

Rejection of allograft of kidney

0% Cortex, 100% Medulla; Consistent with acute and chronic rejection

40 Age: Gender: Male

Store frozen tissue sections at -80°C. Storage:

OriGene Technologies, Inc. 9620 Medical Center Drive, Ste 200

CN: techsupport@origene.cn

Rockville, MD 20850, US Phone: +1-888-267-4436 https://www.origene.com techsupport@origene.com EU: info-de@origene.com



Stability:

All frozen tissue sections are stable for 1 year from date of purchase if stored at -80°C without repeated freeze/thaws.

## **Product images:**



4x Image



20x Image