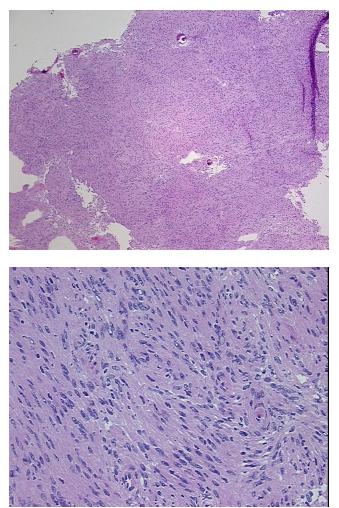

#### **Product data:**

| Product Type:                                           | Frozen Sections    |
|---------------------------------------------------------|--------------------|
| Disease State:                                          | Other Disease      |
| Diagnosis Category:                                     | Meningioma         |
| Tissue:                                                 | Brain              |
| Frozen Sample ID:                                       | FR0000099F         |
| Case ID:                                                | CU000000255        |
| Tissue of Origin:                                       | Brain              |
| Site of Finding:                                        | Brain              |
| Appearance:                                             | Т                  |
| Sample Diagnosis (from<br>Pathology Verification):      | Meningioma, benign |
| Normal:                                                 | 0%                 |
| Lesional:                                               | 0%                 |
| Tumor:                                                  | 80%                |
| Tumor Hypo/Acellular<br>Stroma:                         | 0%                 |
| Tumor Hypercellular<br>Stroma:                          | 5%                 |
| Necrosis:                                               | 15%                |
| CASE Diagnosis (from<br>medical center path<br>report): | Meningioma, benign |
| Age:                                                    | 75                 |
| Gender:                                                 | Female             |
| Tumor Grade:                                            | WHO Grade I        |
| Minimum Stage<br>Grouping:                              | Not Reported       |

## Product images:

4x Image

20x Image

This product is to be used for laboratory only. Not for diagnostic or therapeutic use. ©2022 OriGene Technologies, Inc., 9620 Medical Center Drive, Ste 200, Rockville, MD 20850, US