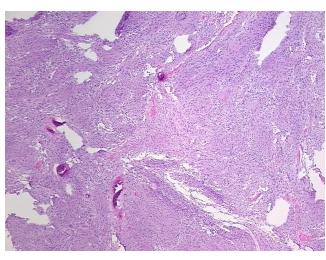

Acellular

Stroma:

5%

**Tumor Hypercellular** Stroma:

0% **Necrosis:** 

**CASE Diagnosis (from** medical center path

Meningioma, benign

report):

75 Age:

**Female** Gender:

**Tumor Grade:** WHO Grade I Minimum Stage Not Reported

Grouping:

OriGene Technologies, Inc.

9620 Medical Center Drive, Ste 200 Rockville, MD 20850, US Phone: +1-888-267-4436 https://www.origene.com techsupport@origene.com EU: info-de@origene.com CN: techsupport@origene.cn





T (Extent of Primary

Tumor):

Not Reported

N (Lymph node

Not Reported

metastasis):

M (Distant metastasis): Not Reported

**Storage:** Store frozen tissue sections at -80°C.

Stability: All frozen tissue sections are stable for 1 year from date of purchase if stored at -80°C

without repeated freeze/thaws.

## **Product images:**



4x Image



20x Image