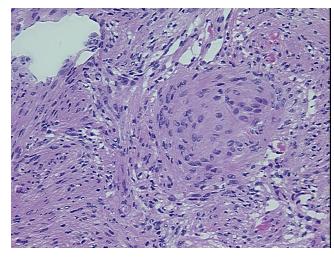

troma:

5%

**Tumor Hypercellular** Stroma:

0% **Necrosis:** 

**CASE Diagnosis (from** medical center path

Meningioma, benign

report):

75 Age:

**Female** Gender:

**Tumor Grade:** WHO Grade I Minimum Stage Not Reported

Grouping:

OriGene Technologies, Inc.

9620 Medical Center Drive, Ste 200 Rockville, MD 20850, US Phone: +1-888-267-4436 https://www.origene.com techsupport@origene.com EU: info-de@origene.com CN: techsupport@origene.cn





T (Extent of Primary

Tumor):

Not Reported

N (Lymph node

Not Reported

metastasis):

M (Distant metastasis): Not Reported

**Storage:** Store frozen tissue sections at -80°C.

Stability: All frozen tissue sections are stable for 1 year from date of purchase if stored at -80°C

without repeated freeze/thaws.

## **Product images:**



4x Image



20x Image