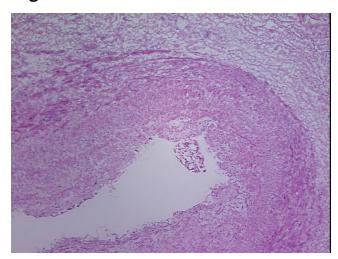

## **Product images:**

4x Image

20x Image

Appearance:

Sample Diagnosis (from Pathology Verification):

Hyperplasia of vein

Normal: 0% Lesional: 100% 0% Tumor: 0%

Tumor Hypo/Acellular

Stroma:

**Tumor Hypercellular** Stroma:

0%

**Necrosis:** 

**Pathology Verification** notes from H&E review: Segment of vein with intimal hyperplasia

**CASE Diagnosis (from** medical center path

report):

Atherosclerosis

75 Age:

Gender: **Female** 

Store frozen tissue sections at -80°C. Storage: