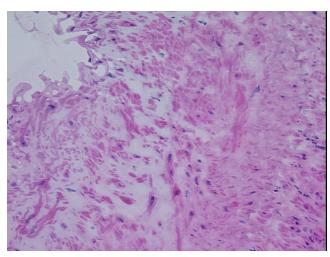

## **Product images:**

4x Image

20x Image

Appearance:

Sample Diagnosis (from Pathology Verification):

Hyperplasia of vein

Normal: 0% Lesional: 100% 0% Tumor: 0%

Tumor Hypo/Acellular

Stroma:

**Tumor Hypercellular** Stroma:

0%

**Necrosis:** 

**Pathology Verification** notes from H&E review: Segment of vein with intimal hyperplasia

**CASE Diagnosis (from** medical center path

report):

Atherosclerosis

75 Age:

Gender: **Female** 

Store frozen tissue sections at -80°C. Storage: