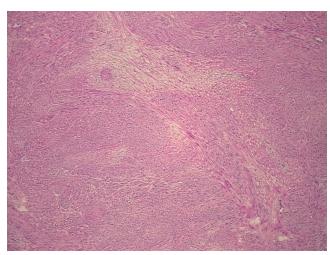

0%

**Necrosis:** 

**CASE Diagnosis (from** 

medical center path

report):

Leiomyoma of myometrium

45 Age:

Gender: **Female** 

**Tumor Grade:** Not Reported Not Reported

Minimum Stage

Grouping:

OriGene Technologies, Inc. 9620 Medical Center Drive, Ste 200

CN: techsupport@origene.cn

Rockville, MD 20850, US Phone: +1-888-267-4436 https://www.origene.com techsupport@origene.com EU: info-de@origene.com

#### Frozen Tissue Sections, Myometrium - CS600647

T (Extent of Primary

Tumor):

Not Reported

N (Lymph node metastasis):

Not Reported

M (Distant metastasis):

Not Reported

Storage:

Store frozen tissue sections at -80°C.

Stability:

All frozen tissue sections are stable for 1 year from date of purchase if stored at -80°C

without repeated freeze/thaws.

# **Product images:**



4x Image



20x Image