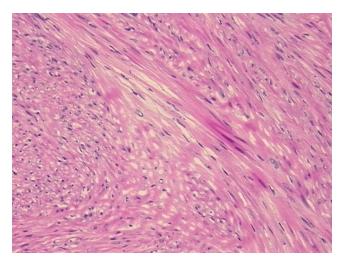

is:** 

**CASE Diagnosis (from** 

medical center path

report):

Leiomyoma of myometrium

45 Age:

Gender: **Female** 

**Tumor Grade:** Not Reported Not Reported

Minimum Stage

Grouping:

OriGene Technologies, Inc. 9620 Medical Center Drive, Ste 200

CN: techsupport@origene.cn

Rockville, MD 20850, US Phone: +1-888-267-4436 https://www.origene.com techsupport@origene.com EU: info-de@origene.com

#### Frozen Tissue Sections, Myometrium - CS600647

T (Extent of Primary

Tumor):

Not Reported

N (Lymph node metastasis):

Not Reported

M (Distant metastasis):

Not Reported

Storage:

Store frozen tissue sections at -80°C.

Stability:

All frozen tissue sections are stable for 1 year from date of purchase if stored at -80°C

without repeated freeze/thaws.

# **Product images:**



4x Image



20x Image