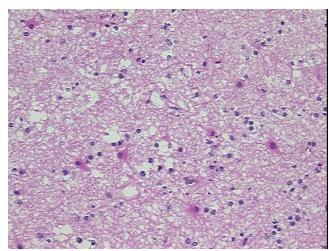

## **Product images:**

4x Image

20x Image

## **Product data:**

**Product Type: Frozen Sections Disease State:** Other Disease

**Diagnosis Category:** Gliosis Tissue: Brain

Frozen Sample ID: FR00000940 Case ID: CU0000000244

Tissue of Origin: Brain Site of Finding: Brain Appearance:

Gliosis Sample Diagnosis (from

Pathology Verification):

Normal: 0% Lesional: 35% 0% Tumor: Tumor Hypo/Acellular 0%

Stroma:

**Tumor Hypercellular** 

Stroma:

65% **Necrosis:** 

0%

**Pathology Verification** 

notes from H&E review:

**CASE Diagnosis (from** medical center path

report):

Glioblastoma multiforme

Reactive gliosis present

60 Age: Gender: Male

**Tumor Grade:** WHO Grade IV OriGene Technologies, Inc.