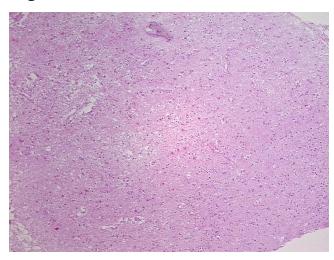

## **Product images:**

4x Image

20x Image

## **Product data:**

**Product Type: Frozen Sections Disease State:** Other Disease

**Diagnosis Category:** Gliosis Tissue: Brain

Frozen Sample ID: FR00000940 Case ID: CU0000000244

Tissue of Origin: Brain Site of Finding: Brain Appearance:

Gliosis Sample Diagnosis (from

Pathology Verification):

Normal: 0% Lesional: 35% 0% Tumor: Tumor Hypo/Acellular 0%

Stroma:

**Tumor Hypercellular** 

Stroma:

65% **Necrosis:** 

0%

**Pathology Verification** 

notes from H&E review:

**CASE Diagnosis (from** medical center path

report):

Glioblastoma multiforme

Reactive gliosis present

60 Age: Gender: Male

**Tumor Grade:** WHO Grade IV OriGene Technologies, Inc.