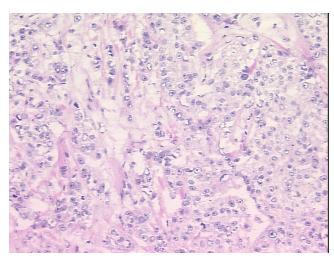

Tumor Hypercellular

Stroma:

report):

0%

45

Necrosis: 0%

CASE Diagnosis (from medical center path

Adenocarcinoma of breast, ductal

Age:

Gender: Female

**Tumor Grade:** NSABP Grade: Nuclear 3 of 3 & Histologic 3 of 3

Minimum Stage

**Grouping:** 

IIA



**OriGene Technologies, Inc.** 9620 Medical Center Drive, Ste 200

CN: techsupport@origene.cn

Rockville, MD 20850, US Phone: +1-888-267-4436 https://www.origene.com techsupport@origene.com EU: info-de@origene.com



T (Extent of Primary

Tumor):

T2

N (Lymph node metastasis):

N0

M (Distant metastasis):

MX

Storage:

Store frozen tissue sections at -80°C.

Stability:

All frozen tissue sections are stable for 1 year from date of purchase if stored at -80°C

without repeated freeze/thaws.

## **Product images:**



4x Image



20x Image