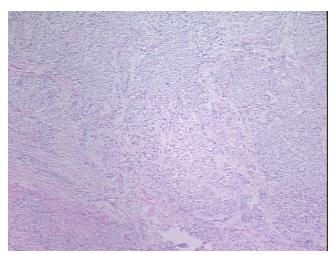

Stroma:

8%

Tumor Hypercellular

Stroma:

report):

0%

45

Necrosis: 0%

CASE Diagnosis (from medical center path

Adenocarcinoma of breast, ductal

Age:

Gender: Female

**Tumor Grade:** NSABP Grade: Nuclear 3 of 3 & Histologic 3 of 3

Minimum Stage

**Grouping:** 

IIA



**OriGene Technologies, Inc.** 9620 Medical Center Drive, Ste 200

CN: techsupport@origene.cn

Rockville, MD 20850, US Phone: +1-888-267-4436 https://www.origene.com techsupport@origene.com EU: info-de@origene.com



T (Extent of Primary

Tumor):

T2

N (Lymph node metastasis):

N0

M (Distant metastasis):

MX

Storage:

Store frozen tissue sections at -80°C.

Stability:

All frozen tissue sections are stable for 1 year from date of purchase if stored at -80°C

without repeated freeze/thaws.

## **Product images:**



4x Image



20x Image