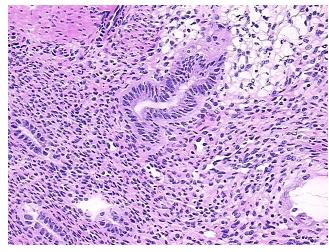

## **Product images:**

4x Image

20x Image

Site of Finding: Myometrium

Appearance:

Sample Diagnosis (from Pathology Verification):

Adenomyosis of myometrium

Normal: 90% Lesional: 10% 0% Tumor:

Tumor Hypo/Acellular

Stroma:

0%

**Tumor Hypercellular** 

Stroma:

0%

**Necrosis:** 

**Pathology Verification** notes from H&E review:

**CASE Diagnosis (from** medical center path

report):

Leiomyoma of myometrium