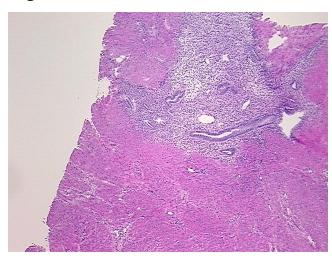

## **Product images:**

4x Image

20x Image

Site of Finding: Myometrium

Appearance:

Sample Diagnosis (from Pathology Verification):

Adenomyosis of myometrium

Normal: 90% Lesional: 10% 0% Tumor:

Tumor Hypo/Acellular

Stroma:

0%

**Tumor Hypercellular** 

Stroma:

0%

**Necrosis:** 

**Pathology Verification** notes from H&E review:

**CASE Diagnosis (from** medical center path

report):

Leiomyoma of myometrium