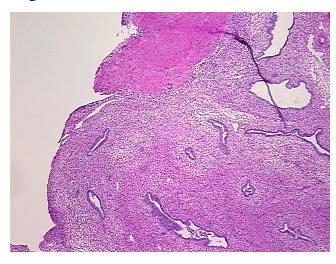

## **Product images:**

4x Image

20x Image

Site of Finding: Myometrium

Appearance:

Sample Diagnosis (from Pathology Verification):

Adenomyosis of myometrium

Normal: 70%

Lesional: 30%

0% Tumor:

Tumor Hypo/Acellular

report):

Leiomyoma of myometrium

normal: 100% myometrium

50 Age:

Gender: Female

**Tumor Grade:** Not Reported

OriGene Technologies, Inc. 9620 Medical Center Drive, Ste 200

CN: techsupport@origene.cn