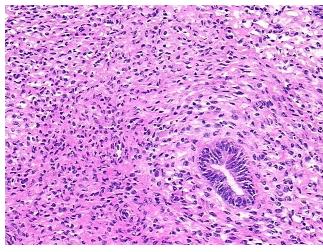

## **Product images:**

4x Image

20x Image

Site of Finding: Myometrium

Appearance:

Sample Diagnosis (from Pathology Verification):

Adenomyosis of myometrium

Normal: 70%

Lesional: 30%

0% Tumor:

Tumor Hypo/Acellular

report):

Leiomyoma of myometrium

normal: 100% myometrium

50 Age:

Gender: Female

**Tumor Grade:** Not Reported

OriGene Technologies, Inc. 9620 Medical Center Drive, Ste 200

CN: techsupport@origene.cn