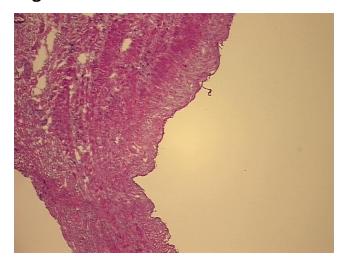

## **Product images:**

4x Image

20x Image

Appearance:

Sample Diagnosis (from Pathology Verification):

Within normal limits

100% Normal: Lesional: 0% 0% Tumor: 0%

Tumor Hypo/Acellular

Stroma:

**Tumor Hypercellular** 

Stroma:

Non Tumor Structures: 20% Intima, 30% Media, 50% Adventitia

Stability:

All frozen tissue sections are stable for 1 year from date of purchase if stored at -80°C without repeated freeze/thaws.