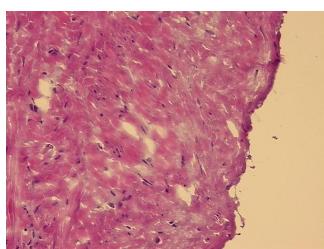

## **Product images:**

4x Image

20x Image

Appearance:

Sample Diagnosis (from Pathology Verification):

Within normal limits

100% Normal: Lesional: 0% 0% Tumor: 0%

Tumor Hypo/Acellular

Stroma:

**Tumor Hypercellular** 

Stroma:

Non Tumor Structures: 20% Intima, 30% Media, 50% Adventitia

Stability:

All frozen tissue sections are stable for 1 year from date of purchase if stored at -80°C without repeated freeze/thaws.