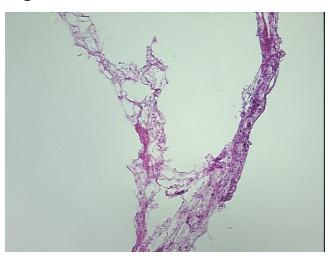

eview: with normal skeletal muscle present

CASE Diagnosis (from medical center path

report):

Lipoma, intramuscular, atypical

**Age:** 75

**Gender:** Female

Tumor Grade: AJCC G1: Well differentiated



**OriGene Technologies, Inc.** 9620 Medical Center Drive, Ste 200

CN: techsupport@origene.cn

Rockville, MD 20850, US Phone: +1-888-267-4436 https://www.origene.com techsupport@origene.com EU: info-de@origene.com



Minimum Stage Grouping:

Not Reported

T (Extent of Primary

Tumor):

Not Reported

N (Lymph node

Not Reported

metastasis):

: Not Reported

M (Distant metastasis): Storage:

Store frozen tissue sections at -80°C.

Stability:

All frozen tissue sections are stable for 1 year from date of purchase if stored at -80°C

without repeated freeze/thaws.

## **Product images:**



4x Image



20x Image