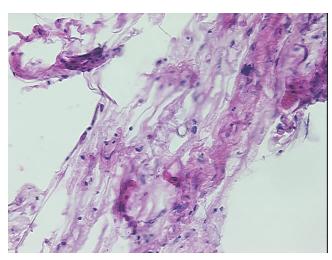

normal skeletal muscle present

CASE Diagnosis (from medical center path

report):

Lipoma, intramuscular, atypical

**Age:** 75

**Gender:** Female

Tumor Grade: AJCC G1: Well differentiated



**OriGene Technologies, Inc.** 9620 Medical Center Drive, Ste 200

CN: techsupport@origene.cn

Rockville, MD 20850, US Phone: +1-888-267-4436 https://www.origene.com techsupport@origene.com EU: info-de@origene.com



Minimum Stage Grouping:

Not Reported

T (Extent of Primary

Tumor):

Not Reported

N (Lymph node

Not Reported

metastasis):

: Not Reported

M (Distant metastasis): Storage:

Store frozen tissue sections at -80°C.

Stability:

All frozen tissue sections are stable for 1 year from date of purchase if stored at -80°C

without repeated freeze/thaws.

## **Product images:**



4x Image



20x Image