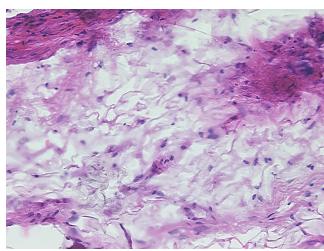

ma, intramuscular, atypical

Atypical intramuscular lipoma (well-differentiated "lipoma-like" intramuscular liposarcoma)

75 Age:

Gender: **Female** 

**Tumor Grade:** AJCC G1: Well differentiated



OriGene Technologies, Inc. 9620 Medical Center Drive, Ste 200

CN: techsupport@origene.cn

Rockville, MD 20850, US Phone: +1-888-267-4436 https://www.origene.com techsupport@origene.com EU: info-de@origene.com



Minimum Stage Grouping:

Not Reported

T (Extent of Primary

Tumor):

Not Reported

N (Lymph node

Not Reported

metastasis):

Not Reported

M (Distant metastasis): Storage:

Store frozen tissue sections at -80°C.

Stability:

All frozen tissue sections are stable for 1 year from date of purchase if stored at -80°C

without repeated freeze/thaws.

## **Product images:**



4x Image



20x Image