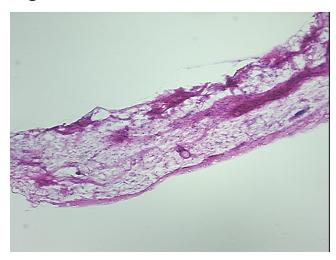

port):

Lipoma, intramuscular, atypical

Atypical intramuscular lipoma (well-differentiated "lipoma-like" intramuscular liposarcoma)

75 Age:

Gender: **Female** 

**Tumor Grade:** AJCC G1: Well differentiated



OriGene Technologies, Inc. 9620 Medical Center Drive, Ste 200

CN: techsupport@origene.cn

Rockville, MD 20850, US Phone: +1-888-267-4436 https://www.origene.com techsupport@origene.com EU: info-de@origene.com



Minimum Stage Grouping:

Not Reported

T (Extent of Primary

Tumor):

Not Reported

N (Lymph node

Not Reported

metastasis):

Not Reported

M (Distant metastasis): Storage:

Store frozen tissue sections at -80°C.

Stability:

All frozen tissue sections are stable for 1 year from date of purchase if stored at -80°C

without repeated freeze/thaws.

## **Product images:**



4x Image



20x Image