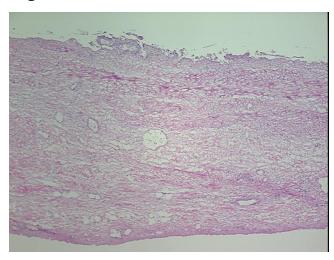

Appearance: L

Sample Diagnosis (from Pathology Verification):

Cholecystitis, chronic

Normal: 98% Lesional: 2%

Tumor: 0%

Tumor Hypo/Acellular

Stroma:

0%

0%

Tumor Hypercellular

Stroma:

Necrosis: 09

Pathology Verification Normal component consists of 100% submucosa, muscle, and serosa; Non-neoplastic lesion

notes from H&E review: is chronic cholecystitis

CASE Diagnosis (from medical center path

## **Product images:**

4x Image

20x Image