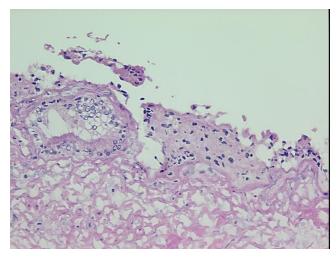

Appearance: L

Sample Diagnosis (from Pathology Verification):

Cholecystitis, chronic

Normal: 98% Lesional: 2%

Tumor: 0%

Tumor Hypo/Acellular

Stroma:

0%

0%

Tumor Hypercellular

Stroma:

Necrosis: 09

Pathology Verification Normal component consists of 100% submucosa, muscle, and serosa; Non-neoplastic lesion

notes from H&E review: is chronic cholecystitis

CASE Diagnosis (from medical center path

## **Product images:**

4x Image

20x Image