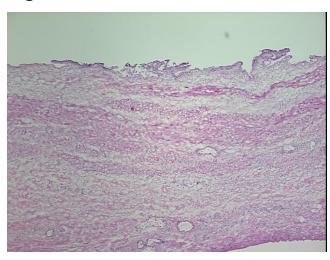

## **Product images:**

4x Image

20x Image

Appearance: L

Sample Diagnosis (from Pathology Verification):

Cholecystitis, chronic

Normal: 95% Lesional: 5% Tumor: 0%

Tumor Hypo/Acellular

Stroma:

0%

**Tumor Hypercellular** 

Stroma:

0%

Necrosis: 09

Pathology Verification Normal component consists of 100% submucosa, muscle, and serosa; Non-neoplastic lesion

notes from H&E review: is chronic cholecystitis

CASE Diagnosis (from medical center path