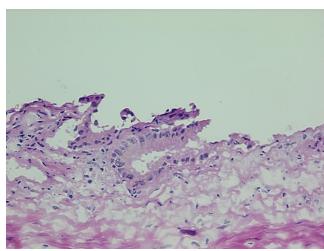

## **Product images:**

4x Image

20x Image

Appearance: L

Sample Diagnosis (from Pathology Verification):

Cholecystitis, chronic

Normal: 95% Lesional: 5% Tumor: 0%

Tumor Hypo/Acellular

Stroma:

0%

**Tumor Hypercellular** 

Stroma:

0%

Necrosis: 09

Pathology Verification Normal component consists of 100% submucosa, muscle, and serosa; Non-neoplastic lesion

notes from H&E review: is chronic cholecystitis

CASE Diagnosis (from medical center path