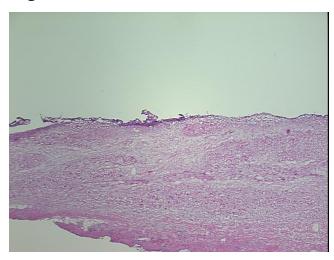

## **Product images:**

4x Image

20x Image

Appearance: L

Sample Diagnosis (from Pathology Verification):

Cholecystitis, chronic

 Normal:
 98%

 Lesional:
 2%

 Tumor:
 0%

Tumor Hypo/Acellular

Stroma:

0%

**Tumor Hypercellular** 

Stroma:

0%

Necrosis: 09

**Pathology Verification** Normal component consists of 100% submucosa, muscle, and serosa; Non-neoplastic lesion **notes from H&E review:** is chronic cholecystitis