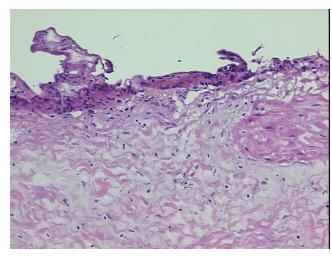

## **Product images:**

4x Image

20x Image

Appearance: L

Sample Diagnosis (from Pathology Verification):

Cholecystitis, chronic

 Normal:
 98%

 Lesional:
 2%

 Tumor:
 0%

Tumor Hypo/Acellular

Stroma:

0%

**Tumor Hypercellular** 

Stroma:

0%

Necrosis: 09

**Pathology Verification** Normal component consists of 100% submucosa, muscle, and serosa; Non-neoplastic lesion **notes from H&E review:** is chronic cholecystitis