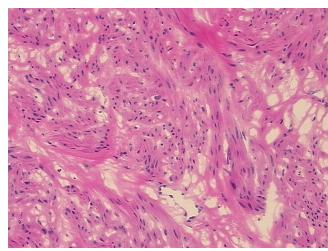

CASE Diagnosis (from

medical center path

report):

Leiomyoma of myometrium

Age:

Gender: Female

Tumor Grade: Not Reported

Minimum Stage

Not Reported

Grouping:



**OriGene Technologies, Inc.** 9620 Medical Center Drive, Ste 200

CN: techsupport@origene.cn

Rockville, MD 20850, US Phone: +1-888-267-4436 https://www.origene.com techsupport@origene.com EU: info-de@origene.com

#### Frozen Tissue Sections, Myometrium - CS600549

T (Extent of Primary

Tumor):

Not Reported

N (Lymph node metastasis):

Not Reported

····ctastasis).

Not Reported

M (Distant metastasis):

Store frozen tissue sections at -80°C.

Storage: Stability:

All frozen tissue sections are stable for 1 year from date of purchase if stored at -80°C

without repeated freeze/thaws.

# **Product images:**



4x Image



20x Image