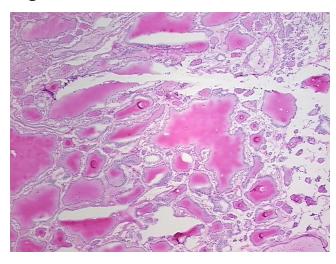

review:

notes from har review

CASE Diagnosis (from medical center path

report):

Carcinoma of thyroid, papillary, focal

Goiter with focal biopsy site change; No papillary tumor present

**Age:** 62

**Gender:** Female

Tumor Grade: Not Reported



**OriGene Technologies, Inc.** 9620 Medical Center Drive, Ste 200

CN: techsupport@origene.cn

Rockville, MD 20850, US Phone: +1-888-267-4436 https://www.origene.com techsupport@origene.com EU: info-de@origene.com



Minimum Stage Grouping:

T (Extent of Primary

Tumor):

N (Lymph node N0

metastasis):

M (Distant metastasis): MX

**Storage:** Store frozen tissue sections at -80°C.

T1

Stability: All frozen tissue sections are stable for 1 year from date of purchase if stored at -80°C

without repeated freeze/thaws.

## **Product images:**



4x Image



20x Image