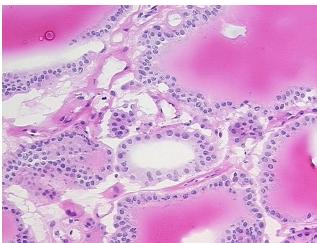

es from har review

CASE Diagnosis (from medical center path

report):

Carcinoma of thyroid, papillary, focal

Goiter with focal biopsy site change; No papillary tumor present

**Age:** 62

**Gender:** Female

Tumor Grade: Not Reported



**OriGene Technologies, Inc.** 9620 Medical Center Drive, Ste 200

CN: techsupport@origene.cn

Rockville, MD 20850, US Phone: +1-888-267-4436 https://www.origene.com techsupport@origene.com EU: info-de@origene.com



Minimum Stage Grouping:

T (Extent of Primary

Tumor):

N (Lymph node N0

metastasis):

M (Distant metastasis): MX

**Storage:** Store frozen tissue sections at -80°C.

T1

Stability: All frozen tissue sections are stable for 1 year from date of purchase if stored at -80°C

without repeated freeze/thaws.

## **Product images:**



4x Image



20x Image