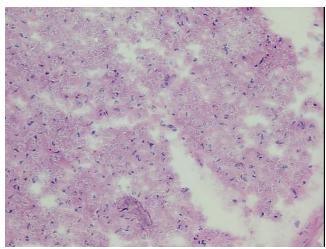

(from Pathology Verification):

Within normal limits

 Normal:
 100%

 Lesional:
 0%

 Tumor:
 0%

Tumor Hypo/Acellular

Stroma:

0%

**Tumor Hypercellular** 

Stroma:

0%

Necrosis: 09

Pathology Verification notes from H&E review:

90% Nerve, 10% Fibroadpose tissue

CASE Diagnosis (from medical center path

report):

Atherosclerosis

Age: 85
Gender: Male

**Storage:** Store frozen tissue sections at -80°C.

**OriGene Technologies, Inc.** 9620 Medical Center Drive, Ste 200

CN: techsupport@origene.cn

Rockville, MD 20850, US Phone: +1-888-267-4436 https://www.origene.com techsupport@origene.com EU: info-de@origene.com



Stability:

All frozen tissue sections are stable for 1 year from date of purchase if stored at -80°C without repeated freeze/thaws.

## **Product images:**



4x Image



20x Image