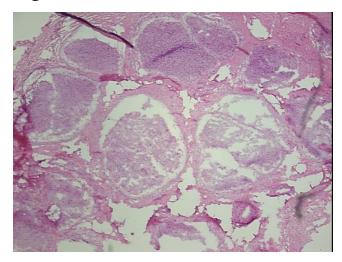

e Diagnosis (from Pathology Verification):

Within normal limits

 Normal:
 100%

 Lesional:
 0%

 Tumor:
 0%

Tumor Hypo/Acellular

Stroma:

0%

**Tumor Hypercellular** 

Stroma:

0%

Necrosis: 09

Pathology Verification notes from H&E review:

90% Nerve, 10% Fibroadpose tissue

CASE Diagnosis (from medical center path

report):

Atherosclerosis

Age: 85
Gender: Male

**Storage:** Store frozen tissue sections at -80°C.

**OriGene Technologies, Inc.** 9620 Medical Center Drive, Ste 200

CN: techsupport@origene.cn

Rockville, MD 20850, US Phone: +1-888-267-4436 https://www.origene.com techsupport@origene.com EU: info-de@origene.com



Stability:

All frozen tissue sections are stable for 1 year from date of purchase if stored at -80°C without repeated freeze/thaws.

## **Product images:**



4x Image



20x Image