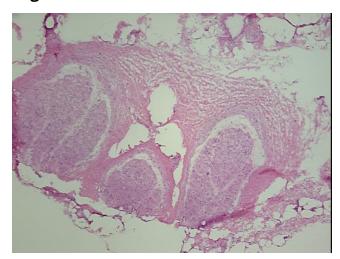

## **Product images:**

4x Image

20x Image

## **Product data:**

**Product Type:** Frozen Sections

Disease State: Normal
Diagnosis Category: Normal
Tissue: Nerve

Frozen Sample ID: FR000007E5

Case ID: CU0000000198

Tissue of Origin: Peripheral nerve

**Site of Finding:** Peripheral nerve

Appearance: F

Sample Diagnosis (from Pathology Verification):

Within normal limits

Normal: 100% Lesional: 0% Tumor: 0%

Tumor Hypo/Acellular

Stroma:

0%

**Tumor Hypercellular** 

Stroma:

0%

Necrosis: 09

Pathology Verification notes from H&E review:

90% Nerve, 10% Fibroadpose tissue

CASE Diagnosis (from medical center path

report):

Atherosclerosis