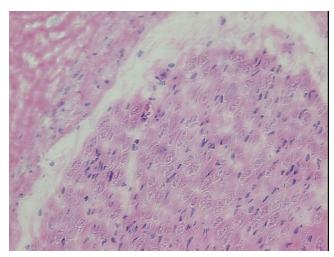

## **Product images:**

4x Image

20x Image

## **Product data:**

**Product Type:** Frozen Sections

Disease State: Normal
Diagnosis Category: Normal
Tissue: Nerve

Frozen Sample ID: FR000007E5

Case ID: CU0000000198

Tissue of Origin: Peripheral nerve

**Site of Finding:** Peripheral nerve

Appearance: F

Sample Diagnosis (from Pathology Verification):

Within normal limits

Normal: 100% Lesional: 0% Tumor: 0%

Tumor Hypo/Acellular

Stroma:

0%

**Tumor Hypercellular** 

Stroma:

0%

Necrosis: 09

Pathology Verification notes from H&E review:

90% Nerve, 10% Fibroadpose tissue

CASE Diagnosis (from medical center path

report):

Atherosclerosis